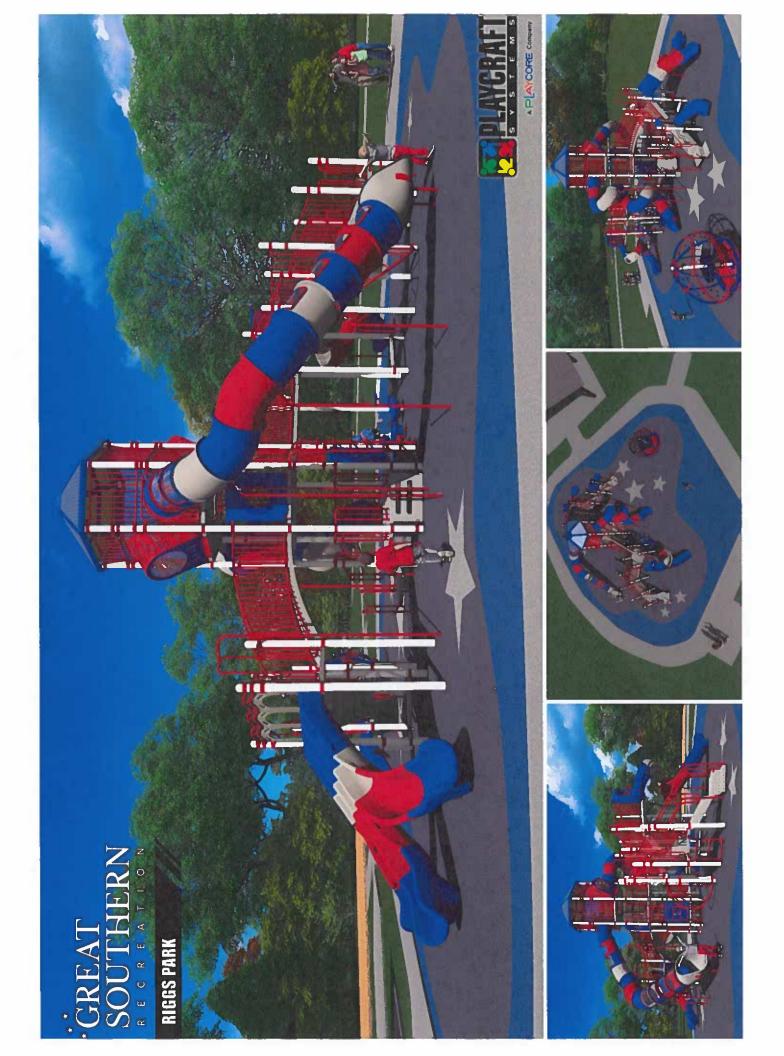

#### February 5, 2024

- I. Call to Order *Make sure the recorder is turned on*.
- II. Approval of December 4, 2023, Minutes
- III. Old Business
  - A. PC and Riggs Update
    - i. PC Swings: Anticipated installation end of Feb first of March.
    - ii. Riggs Playground: Shipping around April 1. Party in 060 is 4/27.
- IV. New Business
  - A. Finance Report.
  - B. Approval of 4<sup>th</sup> of July Fireworks for \$9,000.
  - C. Approval of HTM Manager for \$1,800.
  - D. Review of Park Plan Comments due by February 29.
  - E. 2024 Meeting Dates.
- V. Correspondence
- VI. Event Updates
  - a. Senior Center Chili Cook-Off and Craft Fair. Saturday, February 17, 11-2 p.m.
  - b. Triva Night at the HAC, March 16 7:00 p.m.
- VII. Off Agenda
- VIII. Adjournment Turn recorder off.
- \*\* Reminder Next meeting Monday, April 1, 2024