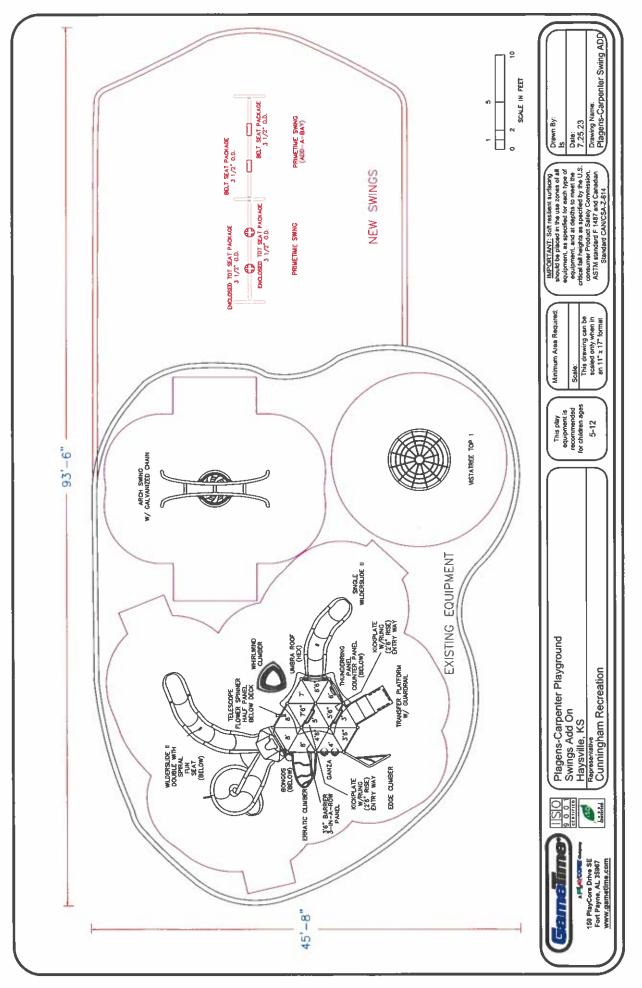

#### February 5, 2024

- I. Call to Order *Make sure the recorder is turned on*.
- II. Approval of December 4, 2023, Minutes
- III. Old Business
  - A. PC and Riggs Update
    - i. PC Swings: Anticipated installation end of Feb first of March.
    - ii. Riggs Playground: Shipping around April 1. Party in 060 is 4/27.
- IV. New Business
  - A. Finance Report.
  - B. Approval of 4<sup>th</sup> of July Fireworks for \$9,000.
  - C. Approval of HTM Manager for \$1,800.
  - D. Review of Park Plan Comments due by February 29.
  - E. 2024 Meeting Dates.
- V. Correspondence
- VI. Event Updates
  - a. Senior Center Chili Cook-Off and Craft Fair. Saturday, February 17, 11-2 p.m.
  - b. Triva Night at the HAC, March 16 7:00 p.m.
- VII. Off Agenda
- VIII. Adjournment Turn recorder off.
- \*\* Reminder Next meeting Monday, April 1, 2024

#### Old Business:

Review Proposals for Riggs Park Playground

They discussed the proposals options until they agreed on the one they liked.

"I make motion to approve proposal \_ Motion by Ken – Second by Luetta Motion carried.