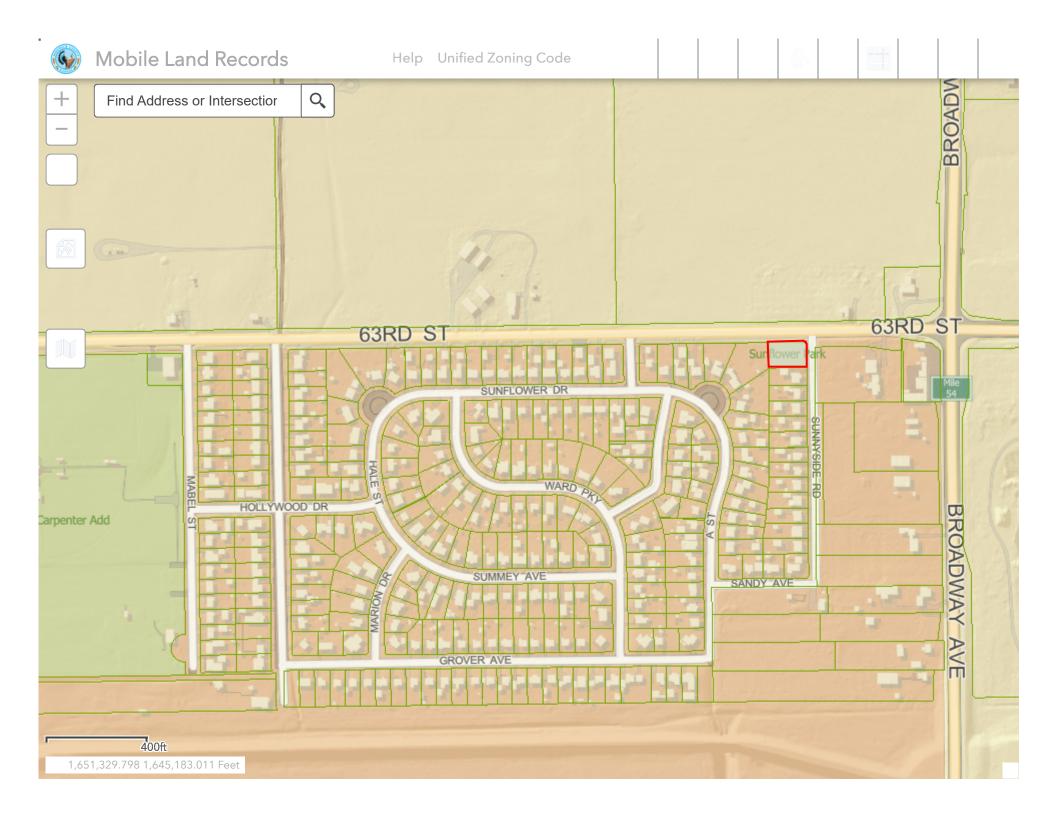

## Property for Sale.

The City of Haysville, KS is offering a parcel of real property for sale to the general public by sealed bid. The property is located at 6401 S Sunnyside Road, Haysville, KS 67217 in Ward's 4<sup>th</sup> Addition (see attached information and map). This property is zoned single-family residential.